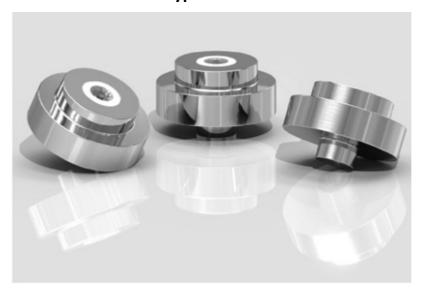

Type 2936

Standard "top-hat" insert-style sapphire waterjet orifice assembly used in abrasive or pure water cutting and blasting applications.

Our sapphire orifice jewels are manufactured using a proprietary polishing process to ensure consistent quality, high performance, and long life.

- .375" (9,5mm) head diameter
- stainless steel mount
- for use up to 60.000 psi (4200 bar)
- laser marked orifice size
- most common sizes stocked